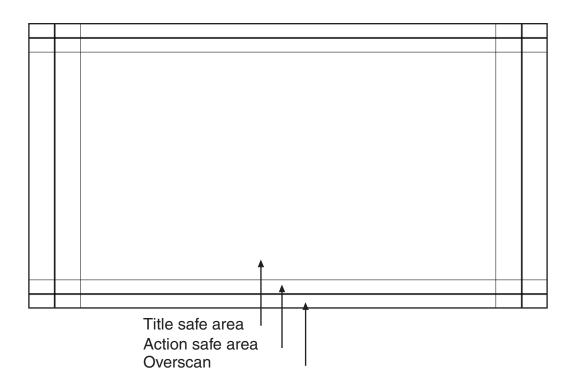

| SIZE                 | VIDEO SAFE ZONE | TITLE SAFE ZONE |
|----------------------|-----------------|-----------------|
| 720 x 576 anamorphic | 10%             | 20%             |