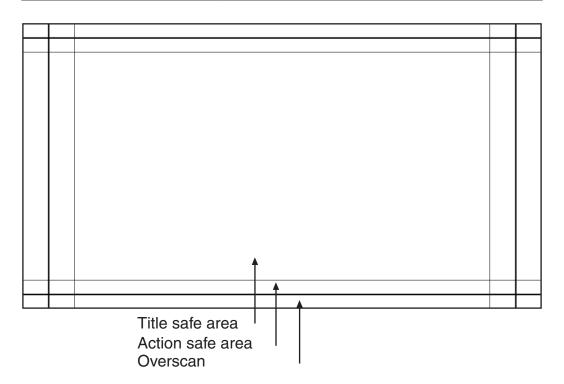

Audio Mode: Stereo Sample Rate: 44.1 kHz

| SIZE                 | VIDEO SAFE ZONE | TITLE SAFE ZONE |
|----------------------|-----------------|-----------------|
| 720 x 576 anamorphic | 10%             | 20%             |